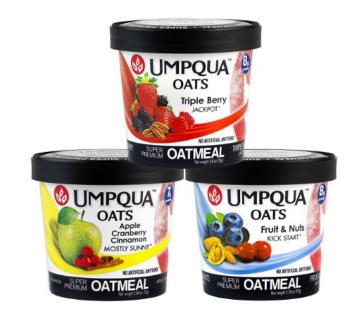

## SPOTLIGHT SPECIAL

Buy 2 CASES of Umpqua Oats Get 1 FREE \*BONUS\*

Receive a 3 Tier Rack with Purchase

UMPQUA OATS OATMEAL is made from thick, custom-milled whole oats, and not from processed "instant" oats and fillers. This makes Umpqua nutrient-rich with a firm whole grain texture that is never mushy!

## Oatmeal-On-The-Go:

- Apple Walnut Old School
- Blueberry Apple Not Guilty
- Fruit & Nuts Kickstart
- Maple Pecan
- Salted Caramel Meltdown
- Vanilla Almond