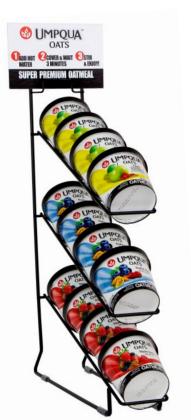

## SPOTLIGHT SPECIAL

Buy 2 CASES of Umpqua Oats Get 1 FREE \*BONUS\*

Receive a 3 Tier Rack with Purchase

UMPQUA OATS OATMEAL is made from thick, custom-milled whole oats, and not from processed "instant" oats and fillers. This makes Umpqua nutrient-rich with a firm whole grain texture that is never mushy!