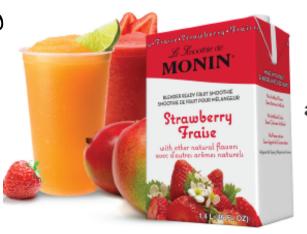

# Receive \$3 back for every case of Monin Fruit Smoothie Mix you buy!

\*No limit on how much you can redeen

Redeem today with easy ONLINE rebate processing Visit www.fspromos4U.com/monin

Enter quick access code MCV48UMLB

Please allow 6-8 weeks for rebate check. Program valid January 1, 2018 through December 31, 2018.